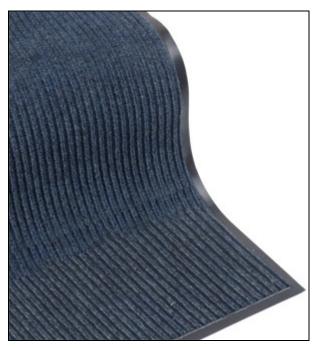

## **Ribbed Door Mats**

Ribbed Door Mats boast a high-low ridge design to brush dirt and water from shoes and hold it in the trenches so the top surface of this door mat can effectively continue to keep floors clean.

Ribbed floor mats have ridges, or corrugations, running the length of the mat though these multi-directional door mats are equally effective regardless of the direction the floor mat is positioned.

These ribbed door mats have a polypropylene surface which is stain and fade resistant and allows these floors mats to dry quickly.

A vinyl backing and border is found on all sides of the mat.

Ribbed floor mats are designed for use in medium-duty use locations. For heavy traffic areas, we recommend our Super Ribbed Floor Mats.

To clean ribbed floor mats, simply shake out, vacuum or hose off.